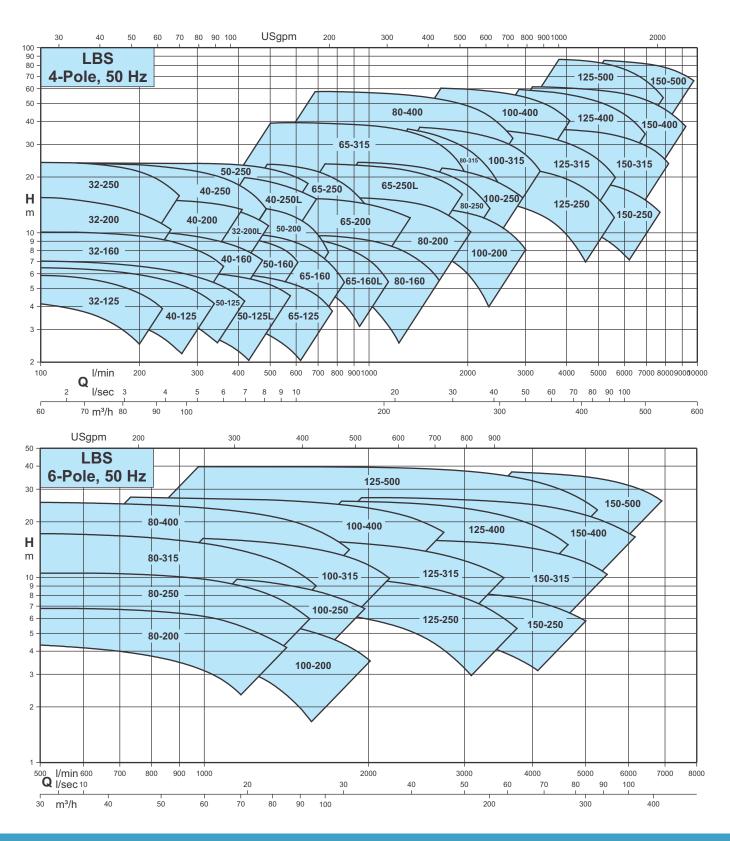

# **OPERATING CONDITIONS**

| OI ERAING CONDITIONS                            |                                                                                                                                                                                             |  |  |  |  |  |
|-------------------------------------------------|---------------------------------------------------------------------------------------------------------------------------------------------------------------------------------------------|--|--|--|--|--|
| Flow range<br>Head range<br>Ambient temperature | : 3 to 1060 m³/h<br>: 4 to 158 metres<br>: Max. + 45°C for EFF2 motors,<br>Max. + 60°C for EFF1 motors.                                                                                     |  |  |  |  |  |
| Liquid temperature rang                         | <ul> <li>0°C to +90°C (with Carbon/Ceramic/NBR/S.S.304 seal)</li> <li>0°C to +90°C (with Sic/Sic/Viton/S.S.316 seal)</li> <li>0°C to +140°C (with Carbon/Sic/Viton/S.S.316 seal)</li> </ul> |  |  |  |  |  |
| MOTOR                                           |                                                                                                                                                                                             |  |  |  |  |  |
| Motor type                                      | · TEEC squirrel cage induction motor                                                                                                                                                        |  |  |  |  |  |