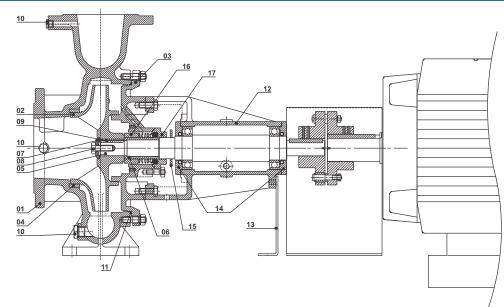

# **VOLUTE CASING**

The volute casing of the pumps are designed to be robust in construction to take the undue stress offered by the pipe work. They have an axial suction port and radial discharge port. Standard flanges are PN 16 as per DIN standard EN 1092-2 and PN 25 as per DIN standard EN 1092-2. ANSI 125 and ANSI 250 as per ASME B16.1 are available on request. The volute casing are provided with a priming and drain hole closed by plugs.

## MOTOR ADAPTOR & BACK COVER

Motor adaptors are robust in construction and are provided with an air vent screw in the shaft seal chamber.

### SHAFT & BEARING BRACKET

The bearing bracket is provided with 2 properly sized antifriction ball bearings which are permanently lubricated for life. The bearing bracket is made of cast iron of high tensile strength. The shaft are available in carbon steel as well as stainless steel. A shaft sleeve of stainless steel is provided in the stuffing box to protect the shaft from wear and corrosion. All pumps are provided with one of four shaft, shaft seal and bearing brackets. As shaft and bearings are strong and properly sized the pump can be driven by a belt drive or diesel engine without any problem. A water thrower is provided on the shaft to prevent liquid from entering the bearing bracket and damaging the bearing.

# COUPLING

All pumps can be provided with two types of couplings. Standard coupling

□ Spacer coupling

The use of spacer coupling is helpful since pumps fitted with them can be serviced without dismantling the motor from the base frame & also without removing the pipe work or volute casing. Realignment of pump and motor is also not necessary after servicing.

### **IMPELLER**

The impellers are closed impellers with extra smooth surface finish and machined completely from outside to ensure high efficiency. They are dynamically balanced to grade 6.3 of ISO 1940. All impellers can be trimmed to adopt them for the duty point requested by the customer. Suggested trimmed impeller diameter as shown on the performance curves in data booklet are theoretical. Performance may vary from what is shown on the performance curve.