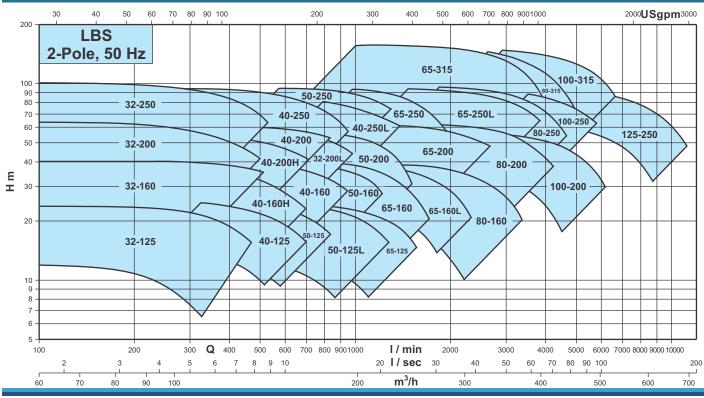

# **OPERATING CONDITIONS**

| OI ERAING CONDITIONS                            |                                                                                                                                                                                             |  |  |  |  |  |
|-------------------------------------------------|---------------------------------------------------------------------------------------------------------------------------------------------------------------------------------------------|--|--|--|--|--|
| Flow range<br>Head range<br>Ambient temperature | : 3 to 1060 m³/h<br>: 4 to 158 metres<br>: Max. + 45°C for EFF2 motors,<br>Max. + 60°C for EFF1 motors.                                                                                     |  |  |  |  |  |
| Liquid temperature rang                         | <ul> <li>0°C to +90°C (with Carbon/Ceramic/NBR/S.S.304 seal)</li> <li>0°C to +90°C (with Sic/Sic/Viton/S.S.316 seal)</li> <li>0°C to +140°C (with Carbon/Sic/Viton/S.S.316 seal)</li> </ul> |  |  |  |  |  |
| MOTOR                                           |                                                                                                                                                                                             |  |  |  |  |  |
| Motor type                                      | · TEEC squirrel cage induction motor                                                                                                                                                        |  |  |  |  |  |